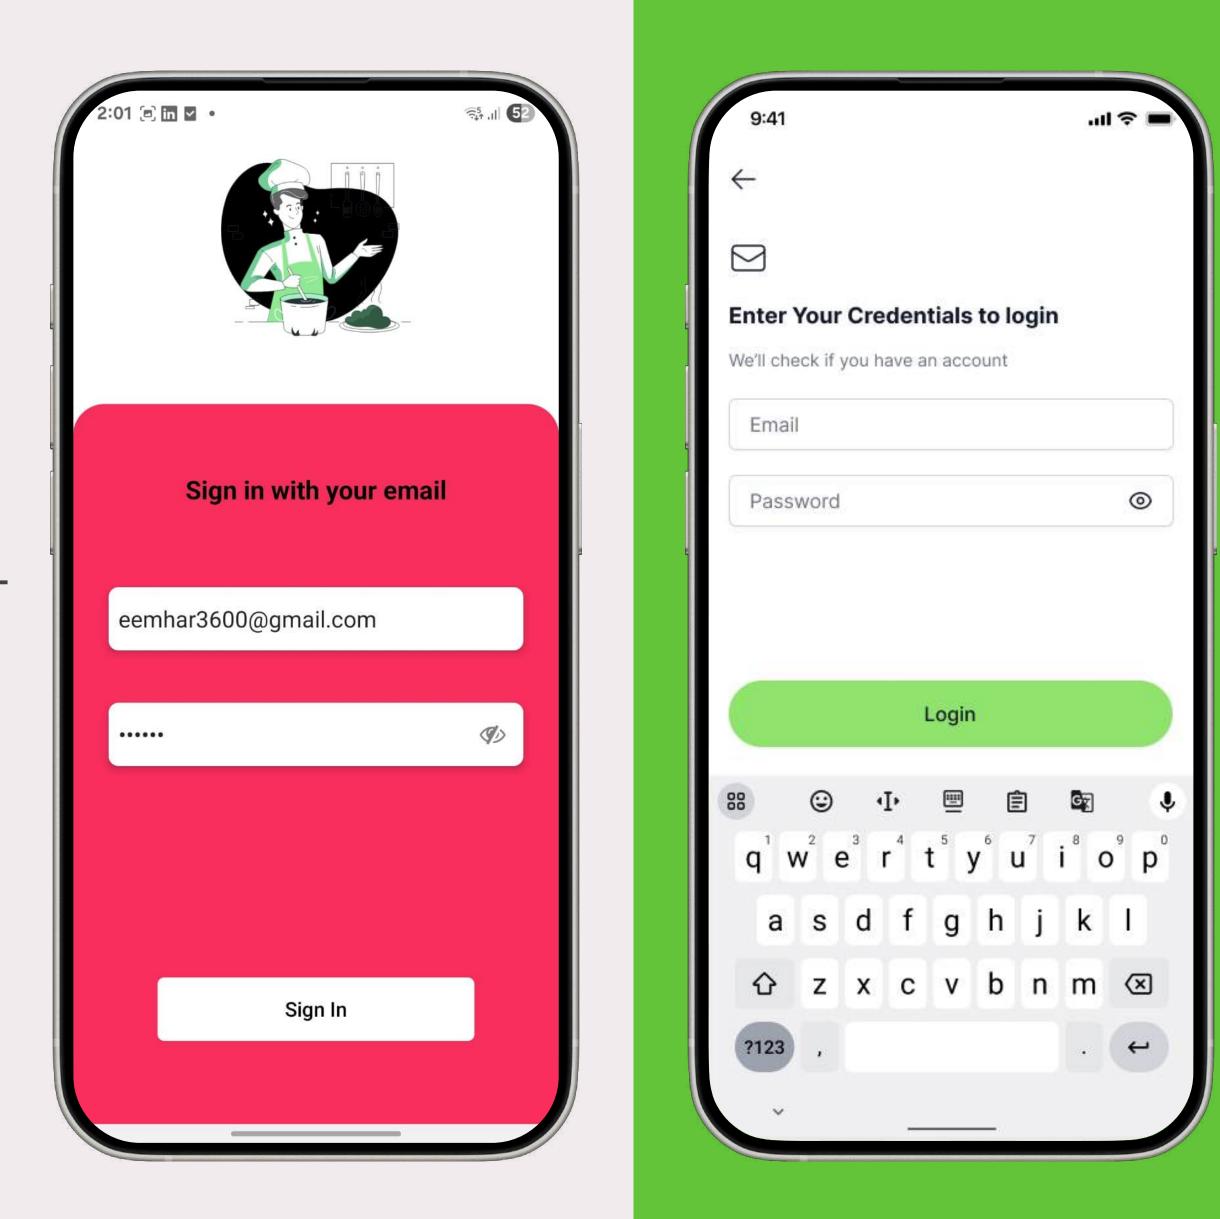

## Login Screen Flow.

Both **Enatega & Deliver Xpress** have similar login flows but **Enatega has a sleeker and updated UI/UX** 