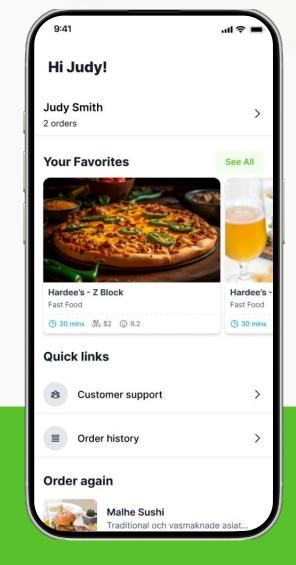

## **Profile Screen**

Deliver Xpress has a very basic profile screen with the ability to edit your name, password and number

Enatega offers more options, with the ability to view quick links, see favorites and an option to reorder from your most recent orders.