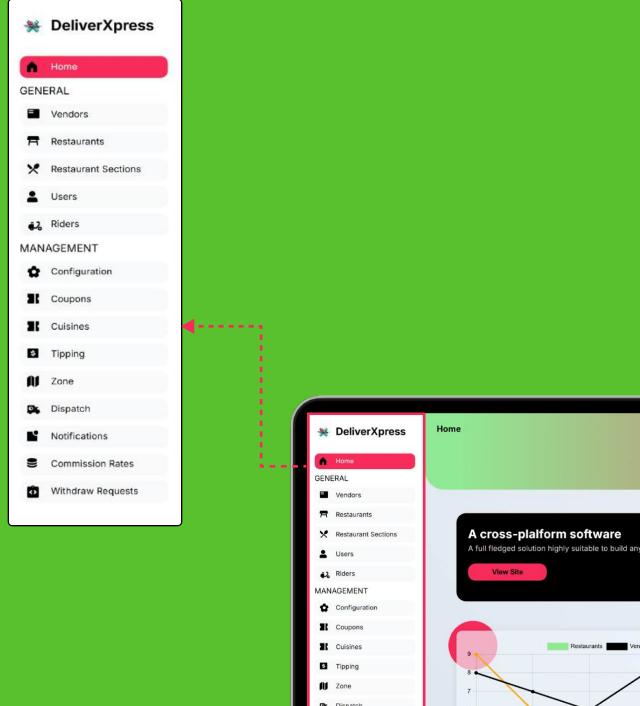

# Navigation Bar Options (Delivery Xpress)

Home: View total orders, sales metrics, and growth analytics.

**General:** Manage vendors, restaurants, restaurant sections, users, and riders.

Management: Control settings for configurations, coupons, cuisines, tipping, zones, dispatch, reviews, and notifications.

Wallet: Access transaction history and handle withdrawal requests.