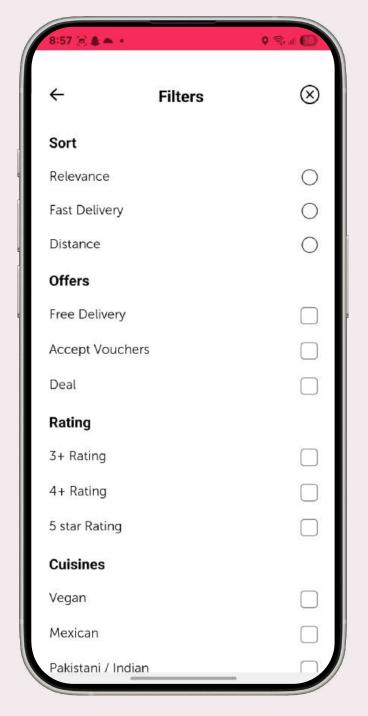

## Search & Filters.

Enatega Vs Deliver Xpress

Deliver Xpress has a basic filtering feature that lets users browse from a few default filters.

Enatega has a dedicated search feature, which can be accessed from the bottom navigation bar. It also provides smart search suggestions.