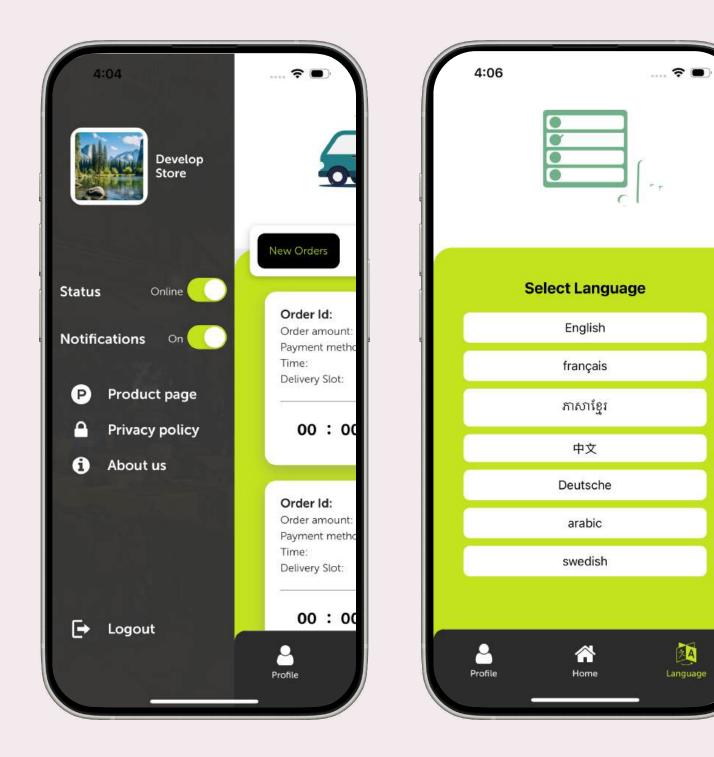

## **Other Screen**

Deliver Xpress has fewer screens as compared to Enatega. In Enatega, the language selection is done through the profile unlike in Deliver Xpress.

Enatega also has the feature to select the vehicle type for the driver and many more options in the profile tab.

# Enatega

In Deliver Xpress, the language can be changed from the navbar's language section. Enatega streamlines this within the Profile section, grouping personalization options like language settings in one place.