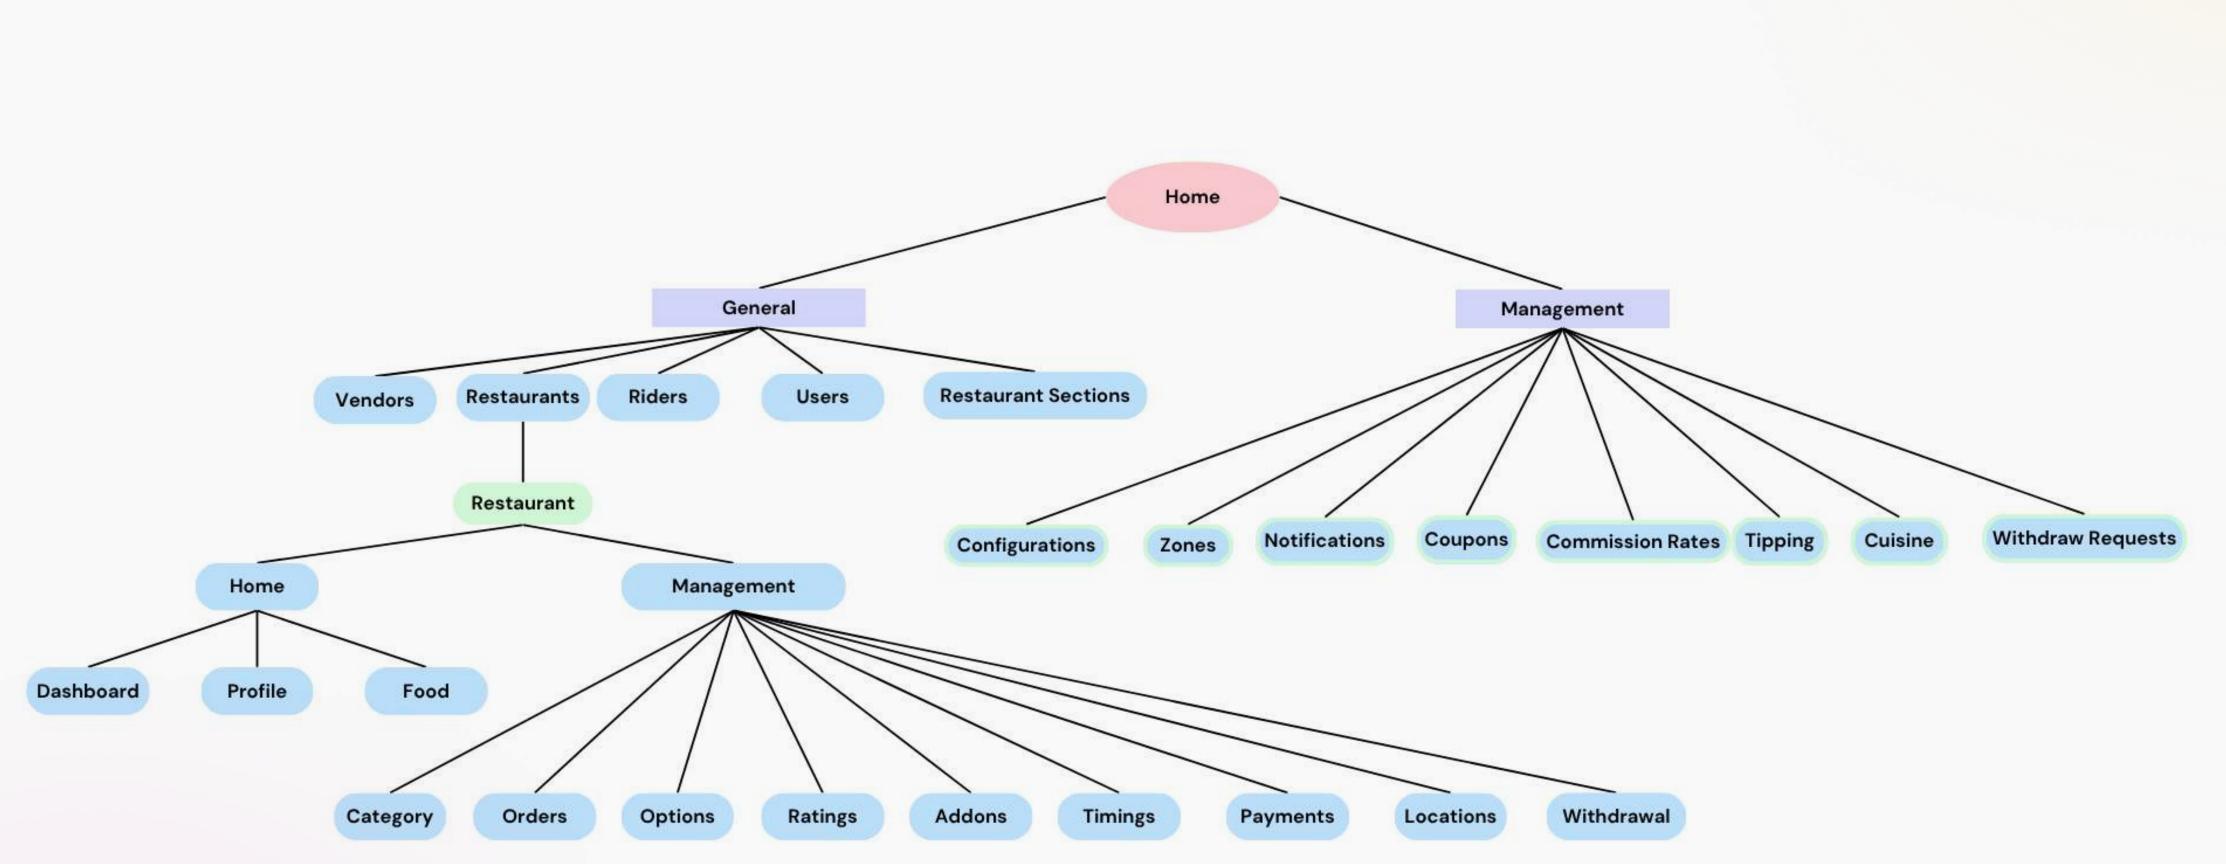

# Navigation Bar Options (Delivery Xpress)

Home: View total orders, sales metrics, and growth analytics.

**General:** Manage vendors, restaurants, restaurant sections, users, and riders.

Management: Control settings for configurations, coupons, cuisines, tipping, zones, dispatch, reviews, and notifications.

Wallet: Access transaction history and handle withdrawal requests.

## **Delivery Xpress Navigation Structure.**