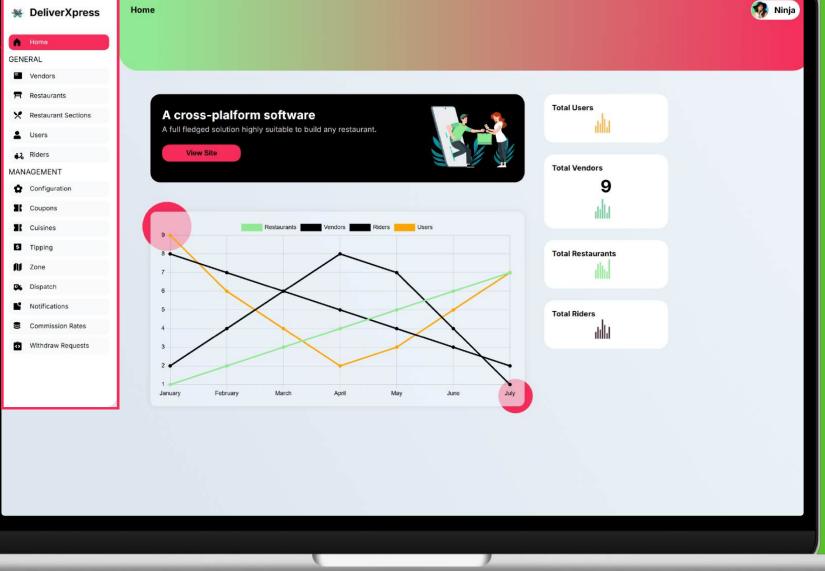

# Navigation Bar Options (Delivery Xpress)

Home: View total orders, sales metrics, and growth analytics.

**General:** Manage vendors, restaurants, restaurant sections, users, and riders.

Management: Control settings for configurations, coupons, cuisines, tipping, zones, dispatch, reviews, and notifications.

Wallet: Access transaction history and handle withdrawal requests.