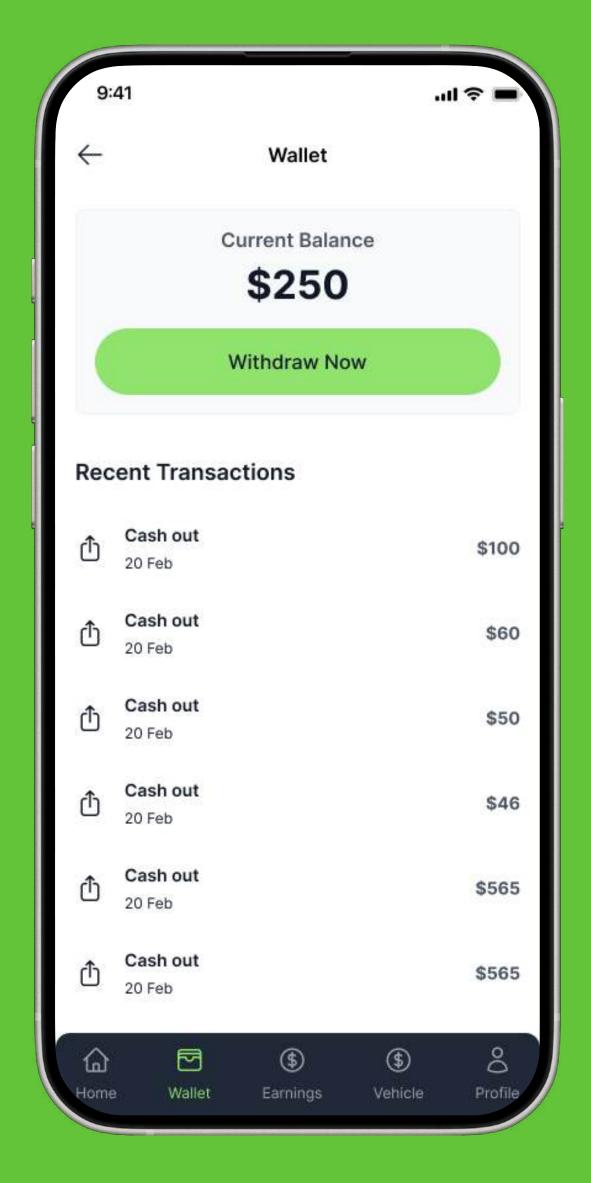

## Wallet Screen

In the Deliver Xpress app, the wallet screen displays the balance at the top, along with two main actions: Withdraw Now and Wallet History.

The Enatega app offers a cleaner layout, showing the current balance prominently with a Withdraw Now button and a well-organized Transaction History section