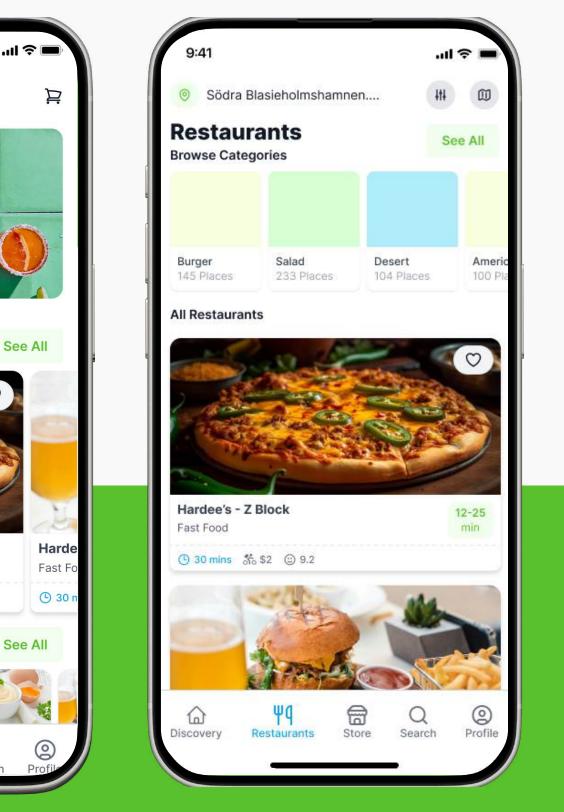

## Home Screen

Deliver Xpress uses a basic layout with no bottom navigation, a top search bar, and minimal interactivity. Key elements include favourites, location, and menu icons.

Enatega offers a more user-friendly interface with a bottom navigation bar featuring restaurants, stores, search, and profile. It also includes a top cart and location icon with the ability to change location.

## Home Screen Flow.

Deliver Xpress has a basic design with a top search bar and simple icons for favourites, location, and menu.

Enatega is more user-friendly with bottom navigation and top icons for cart and location change.