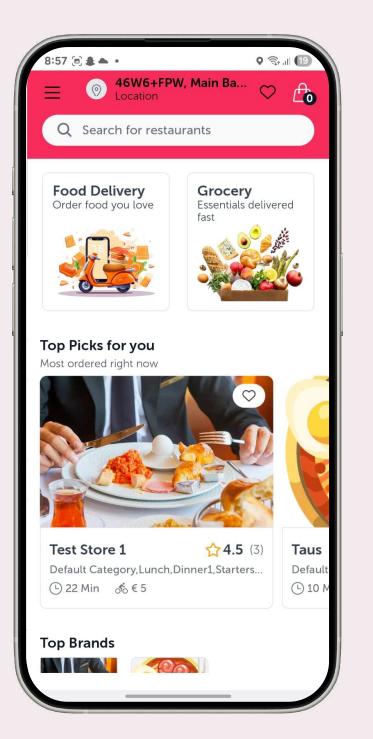

## Home Screen

Deliver Xpress uses a basic layout with no bottom navigation, a top search bar, and minimal interactivity. Key elements include favourites, location, and menu icons.

Enatega offers a more user-friendly interface with a bottom navigation bar featuring restaurants, stores, search, and profile. It also includes a top cart and location icon with the ability to change location.

## Home Screen Flow.

Deliver Xpress has a basic design with a top search bar and simple icons for favourites, location, and menu.

Enatega is more user-friendly with bottom navigation and top icons for cart and location change.