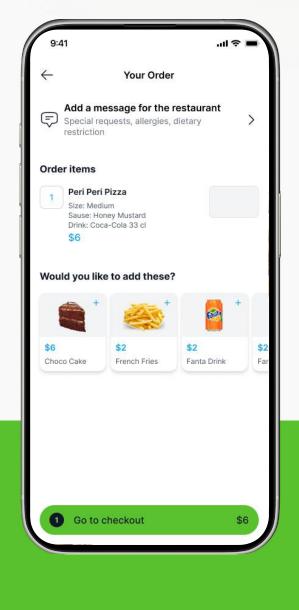

## **Cart to Checkout Flow**

#### These Screens are same in Both Apps, With only Color differences.

**S** 