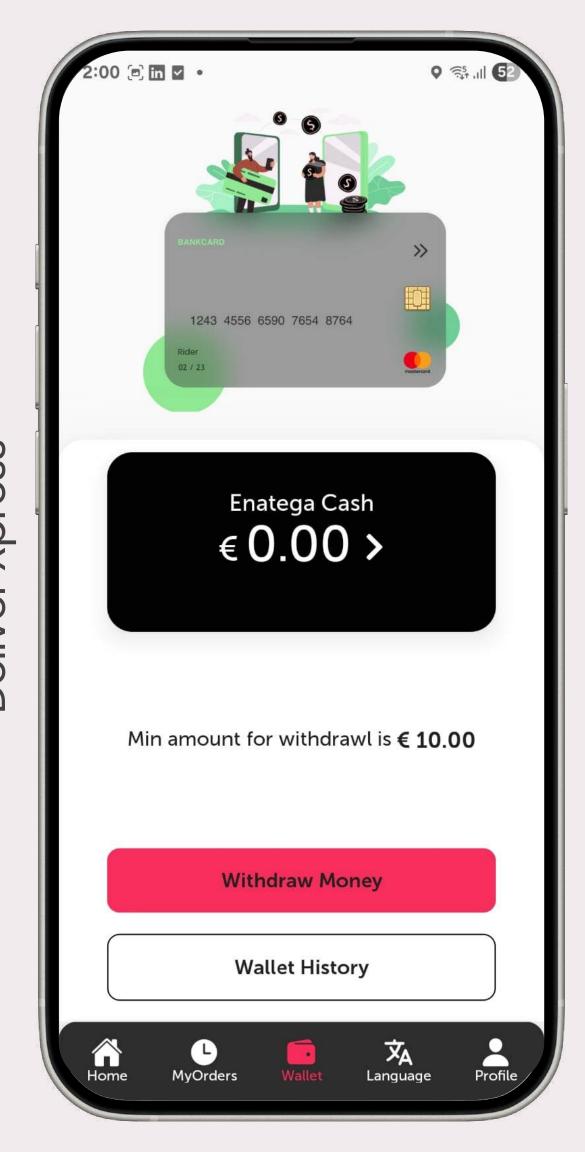

## Wallet Screen

In the Deliver Xpress app, the wallet screen displays the balance at the top, along with two main actions: Withdraw Now and Wallet History.

The Enatega app offers a cleaner layout, showing the current balance prominently with a Withdraw Now button and a well-organized Transaction History section