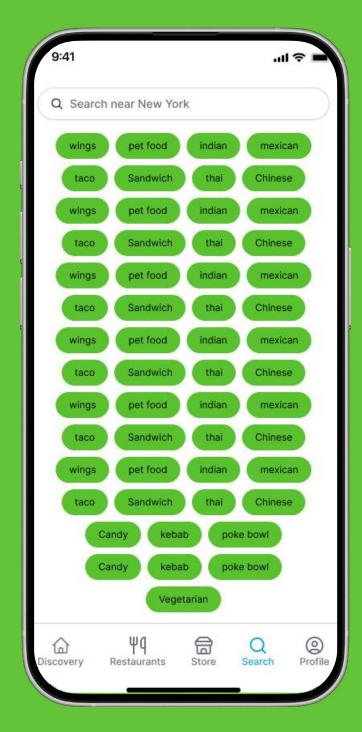

## Search & Filters.

Enatega Vs Deliver Xpress

Deliver Xpress has a basic filtering feature that lets users browse from a few default filters.

Enatega has a dedicated search feature, which can be accessed from the bottom navigation bar. It also provides smart search suggestions.