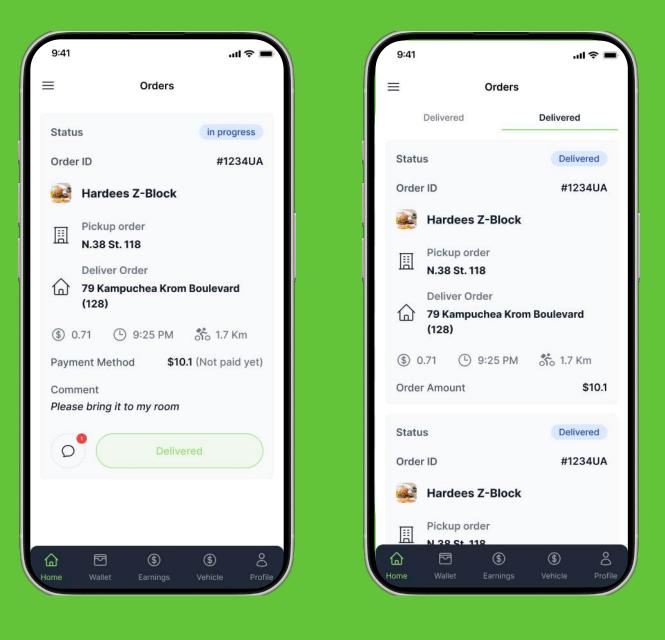

# Order Processing & Delivered Screens

Both apps offer the same core functionality, but differences in layout and design highlight how visual choices can significantly impact the overall user experience.