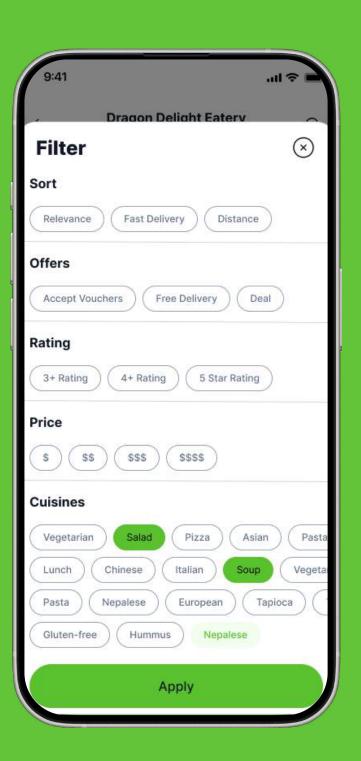

## Search & Filters.

Enatega Vs Deliver Xpress

Deliver Xpress has a basic filtering feature that lets users browse from a few default filters.

Enatega has a dedicated search feature, which can be accessed from the bottom navigation bar. It also provides smart search suggestions.