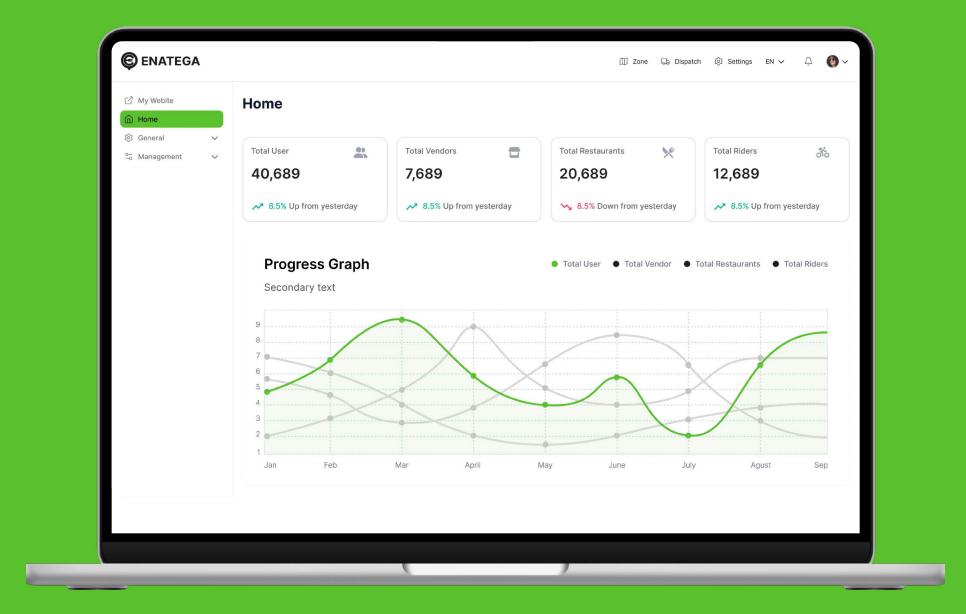

# Admin Dashboard

#### **Key Features**

- - Centralized control over users, restaurants, and orders.
- Real-time management and status updates.
- Advanced analytics and reporting tools for business insights.
- Intuitive interface for quick navigation and decision-making.
- Built to streamline operations and support growth at scale.

# Navigation Bar Options (Enatega)

Home: Overview of total orders, sales, and growth analytics

**General:** Manage vendors, stores, riders, users, and staff

Management: Configure orders, coupons, cuisines, banners, tipping, and commission rates

Wallet: View transaction history, handle withdrawal requests, and track earnings.