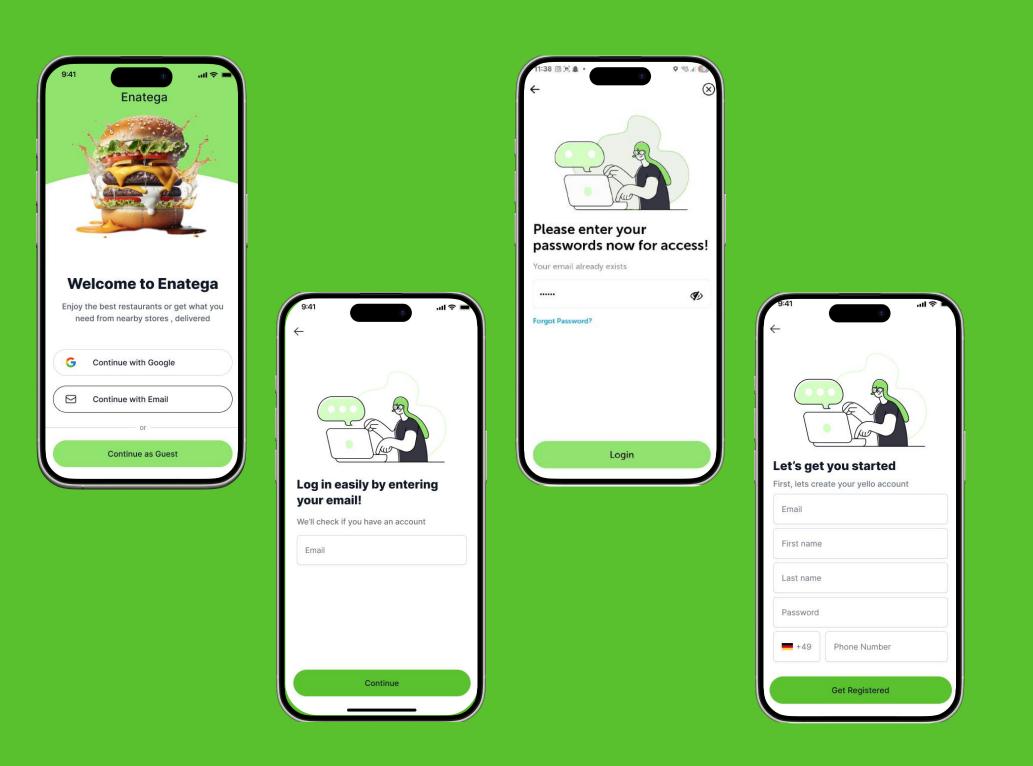

## Login Screen Flow.

Both **Enatega & Deliver Xpress** have similar login flows but **Enatega has a sleeker and updated UI/UX** 

# **Customer App**

#### **Key Features**

- Easy Sign-In: Google, Apple, Facebook, or phone/email verification
- Smart Discovery: Location-based restaurant search with menus & ratings
- Live Tracking & Chat: Real-time rider tracking and in-app messaging
- Flexible Payments: PayPal, Stripe, vouchers, tips, and custom orders
- Multi-Language & Alerts: Multiple languages, themes, and notifications