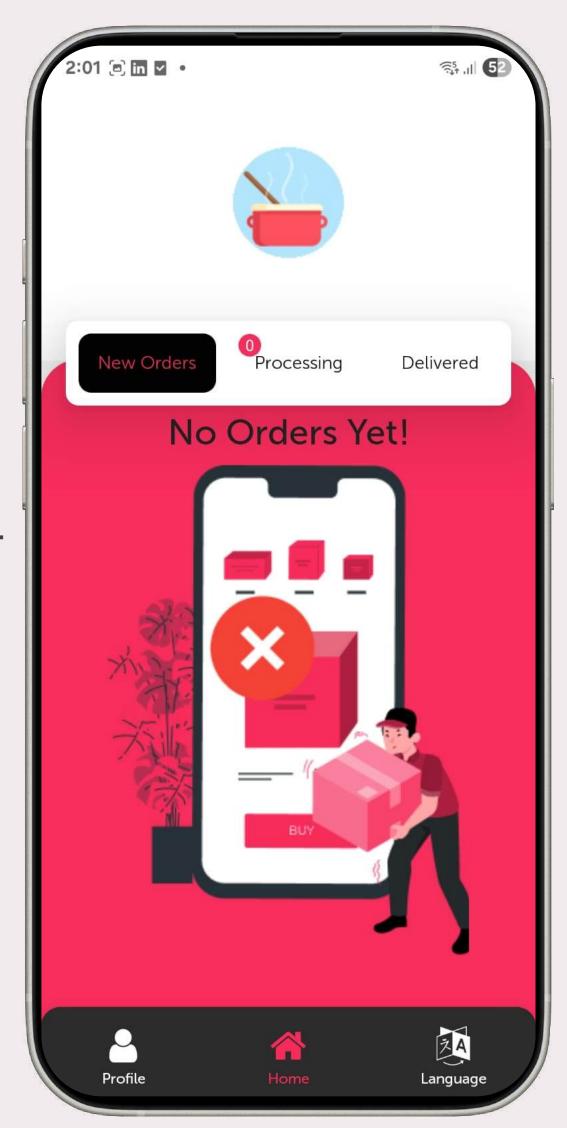

## Home Screen

The Nav Bar in Delivery Xpress includes:

Home, Order, Wallet, Language, and Profile. The Home screen has tabs for New Orders and My Orders.