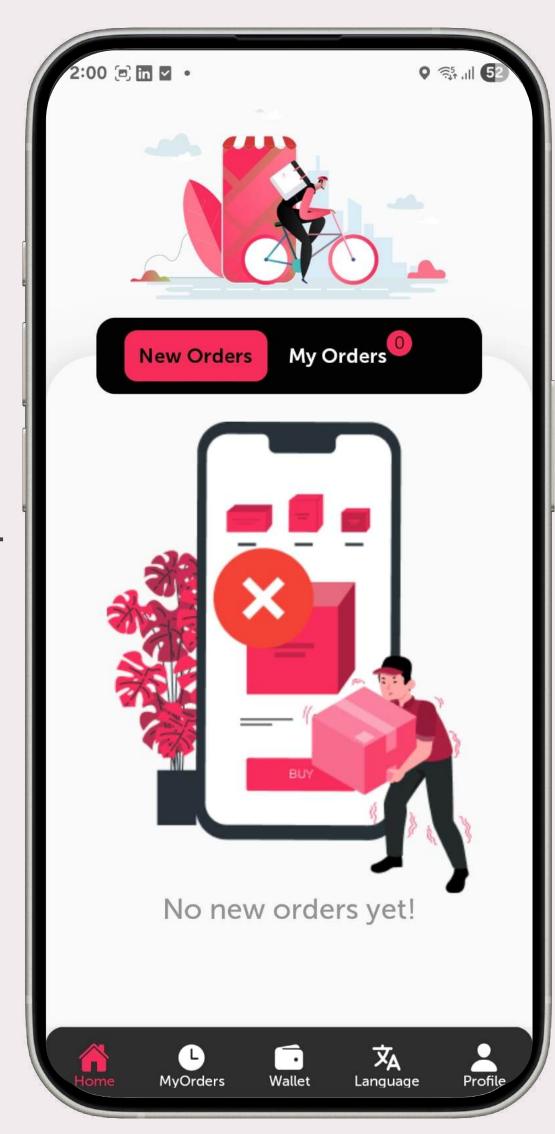

## Home Screen

The Nav Bar in Delivery Xpress includes:

Home, Order, Wallet, Language, and Profile. The Home screen has tabs for New Orders and My Orders.