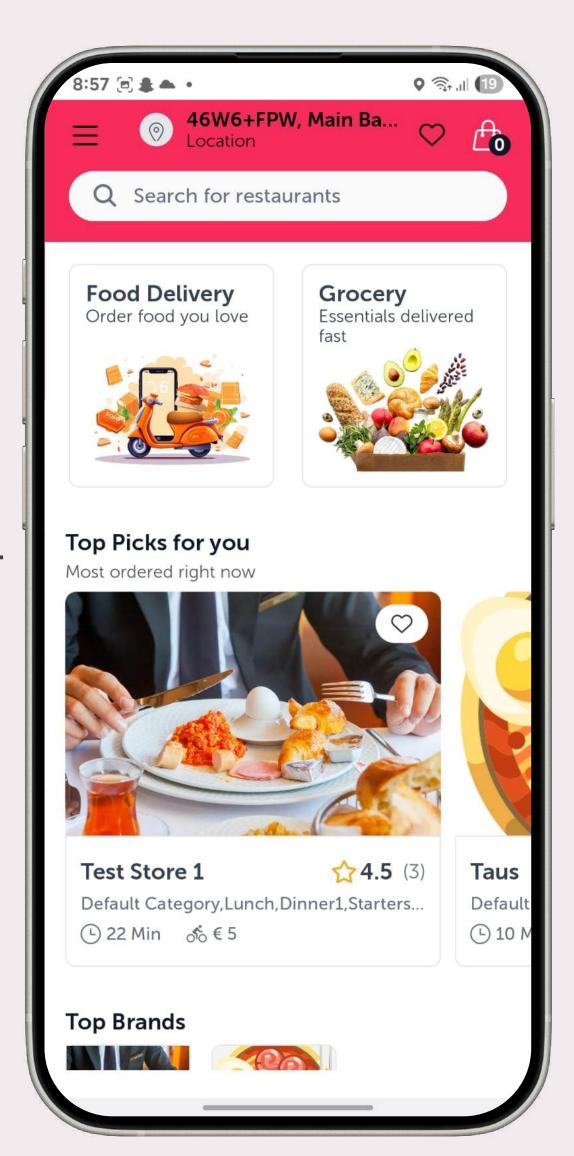

## Home Screen

Deliver Xpress uses a basic layout with no bottom navigation, a top search bar, and minimal interactivity. Key elements include favourites, location, and menu icons.

Enatega offers a more user-friendly interface with a bottom navigation bar featuring restaurants, stores, search, and profile. It also includes a top cart and location icon with the ability to change location.

## Home Screen Flow.

Deliver Xpress has a basic design with a top search bar and simple icons for favourites, location, and menu.

Enatega is more user-friendly with bottom navigation and top icons for cart and location change.