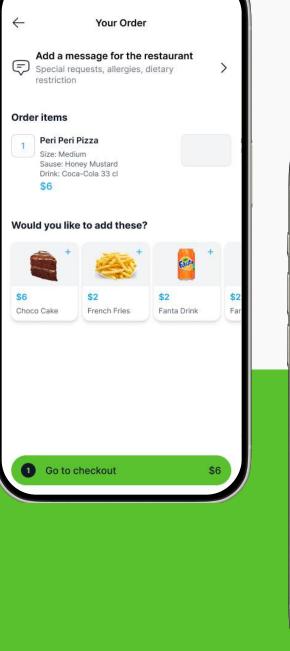

## **Cart to Checkout Flow**

#### These Screens are same in Both Apps, With only Color differences.

**S** 