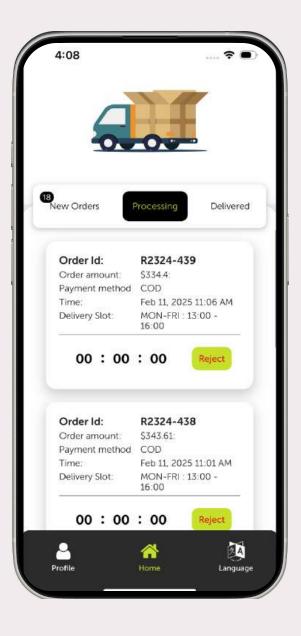

## Home Screen

The Nav Bar in Delivery Xpress includes: Profile, Home and Language. The Home screen has tabs for New Orders, Processing and Delivered Orders.

#### Enatega's Nav Bar includes:

Home, Earnings, and Profile. The Home screen has tabs for New Orders, Processing and Delivered Orders.

Enatega Vs Deliver Xpress

# **Preparation & Order Screens**

Both apps offer the same core functionality, but differences in layout and design highlight how visual choices can significantly impact the overall user experience.

| ( ) ( ) ( ) ( ) ( ) ( ) ( ) ( ) ( ) ( ) | Ordene                       |                |                            |
|-----------------------------------------|------------------------------|----------------|----------------------------|
|                                         | Orders                       | $\leftarrow$   |                            |
| New Orders                              | Delivered                    | Mirod Road     | 1 AN                       |
| status                                  | Waiting to pickup            | •••••          |                            |
| order ID                                | #1234UA                      |                | XO                         |
| Hardees Z                               | -Block                       |                |                            |
| Pickup orde                             |                              |                |                            |
| Deliver Orde                            | er<br>hea Krom Boulevard     |                |                            |
| \$) 0.71 ( <sup>1</sup> ) 9:            | :25 PM 🖧 1.7 Km              | Order ID       | #1234U                     |
| ayment Method                           | <b>\$10.1</b> (Not paid yet) | Hardees Z-Bloc | k                          |
| omment                                  |                              | Pickup order   |                            |
| lease bring it to n                     | ny room                      | N.38 St. 118   |                            |
| Pi                                      | ck Order                     | Payment Method | <b>\$10.1</b> (Not paid ye |
|                                         |                              | Order Details  | ×                          |
| tatus                                   | Waiting to pickup            |                |                            |
|                                         | \$ \$ <u></u>                | Pick           | Order                      |

# Order Processing & Delivered Screens

Both apps offer the same core functionality, but differences in layout and design highlight how visual choices can significantly impact the overall user experience.