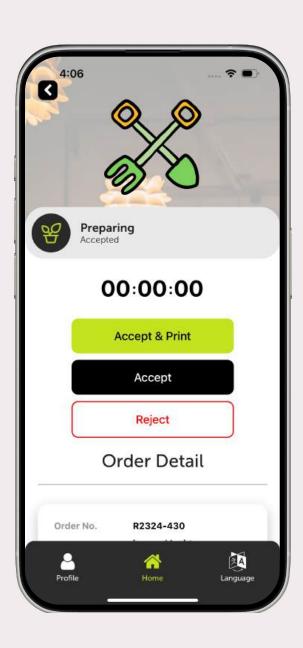

# **Preparation & Order Screens**

Both apps offer the same core functionality, but differences in layout and design highlight how visual choices can significantly impact the overall user experience.

| ( ) ( ) ( ) ( ) ( ) ( ) ( ) ( ) ( ) ( ) | Ordene                       |                |                            |
|-----------------------------------------|------------------------------|----------------|----------------------------|
|                                         | Orders                       | $\leftarrow$   |                            |
| New Orders                              | Delivered                    | Mirod Road     | 1 AN                       |
| status                                  | Waiting to pickup            | •••••          |                            |
| order ID                                | #1234UA                      |                | XO                         |
| Hardees Z                               | -Block                       |                |                            |
| Pickup orde                             |                              |                |                            |
| Deliver Orde                            | er<br>hea Krom Boulevard     |                |                            |
| \$) 0.71 ( <sup>1</sup> ) 9:            | :25 PM 🖧 1.7 Km              | Order ID       | #1234U                     |
| ayment Method                           | <b>\$10.1</b> (Not paid yet) | Hardees Z-Bloc | k                          |
| omment                                  |                              | Pickup order   |                            |
| lease bring it to n                     | ny room                      | N.38 St. 118   |                            |
| Pi                                      | ck Order                     | Payment Method | <b>\$10.1</b> (Not paid ye |
|                                         |                              | Order Details  | ×                          |
| tatus                                   | Waiting to pickup            |                |                            |
|                                         | \$ \$ <u></u>                | Pick           | Order                      |