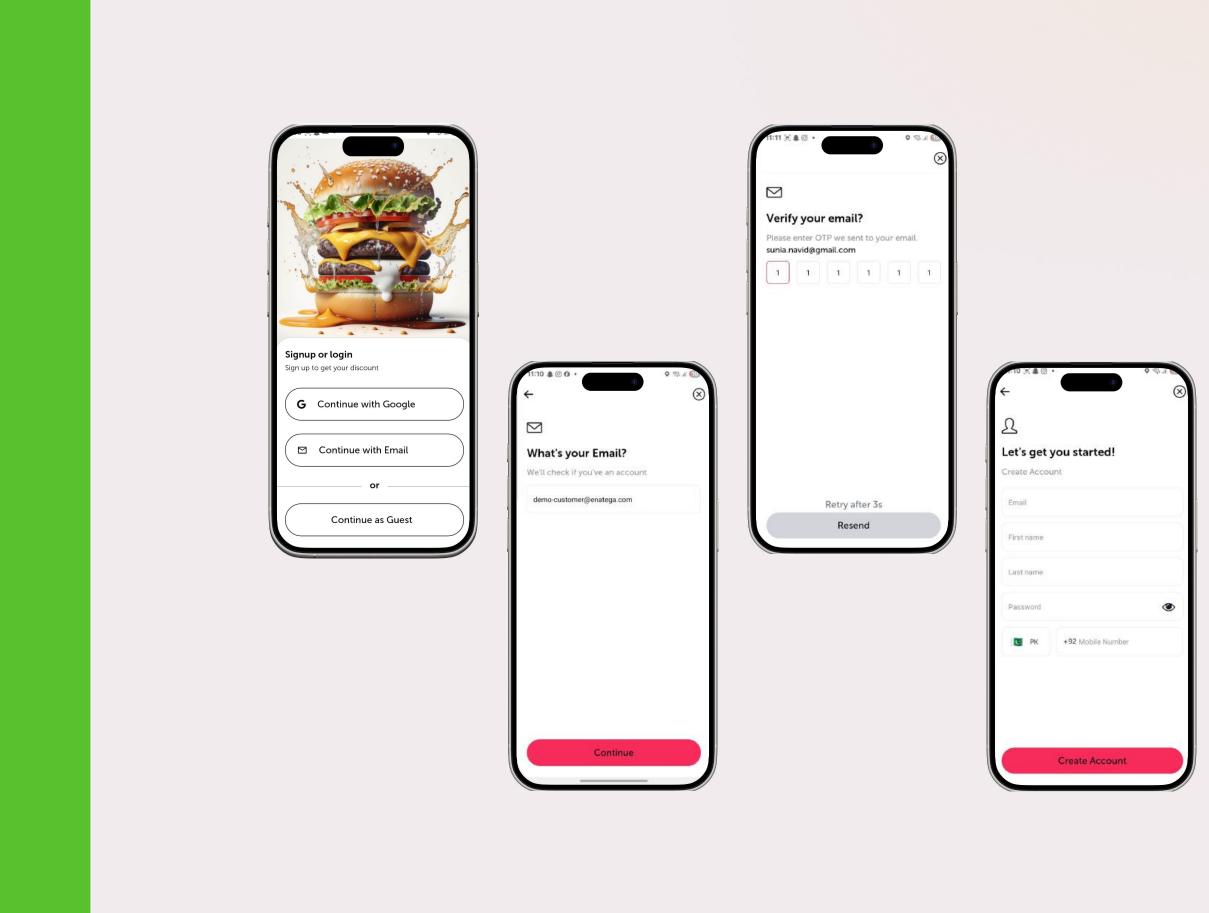

## Login Screen Flow.

Both **Enatega & Deliver Xpress** have similar login flows but **Enatega has a sleeker and updated UI/UX** 

# **Customer App**

#### **Key Features**

- Easy Sign-In: Google, Apple, Facebook, or phone/email verification
- Smart Discovery: Location-based restaurant search with menus & ratings
- Live Tracking & Chat: Real-time rider tracking and in-app messaging
- Flexible Payments: PayPal, Stripe, vouchers, tips, and custom orders
- Multi-Language & Alerts: Multiple languages, themes, and notifications