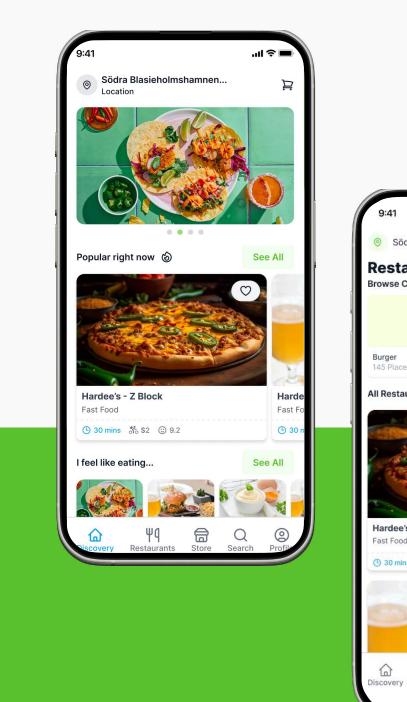

## Home Screen

Deliver Xpress uses a basic layout with no bottom navigation, a top search bar, and minimal interactivity. Key elements include favourites, location, and menu icons.

Enatega offers a more user-friendly interface with a bottom navigation bar featuring restaurants, stores, search, and profile. It also includes a top cart and location icon with the ability to change location.

## Home Screen Flow.

Deliver Xpress has a basic design with a top search bar and simple icons for favourites, location, and menu.

Enatega is more user-friendly with bottom navigation and top icons for cart and location change.