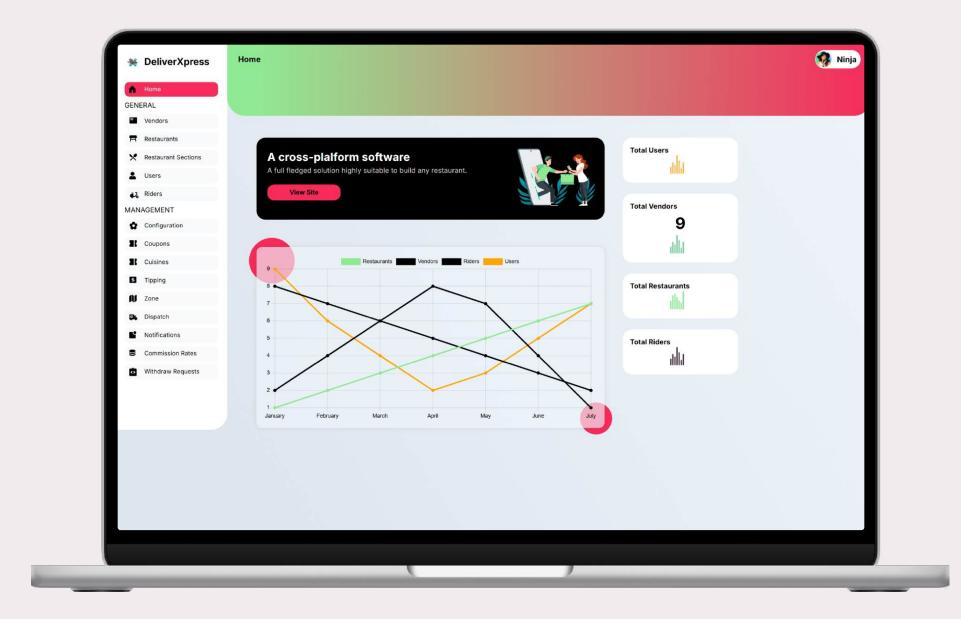

# Admin Dashboard

#### **Key Features**

- - Centralized control over users, restaurants, and orders.
- Real-time management and status updates.
- Advanced analytics and reporting tools for business insights.
- Intuitive interface for quick navigation and decision-making.
- Built to streamline operations and support growth at scale.

# Navigation Bar Options (Delivery Xpress)

Home: View total orders, sales metrics, and growth analytics.

**General:** Manage vendors, restaurants, restaurant sections, users, and riders.

Management: Control settings for configurations, coupons, cuisines, tipping, zones, dispatch, reviews, and notifications.

Wallet: Access transaction history and handle withdrawal requests.