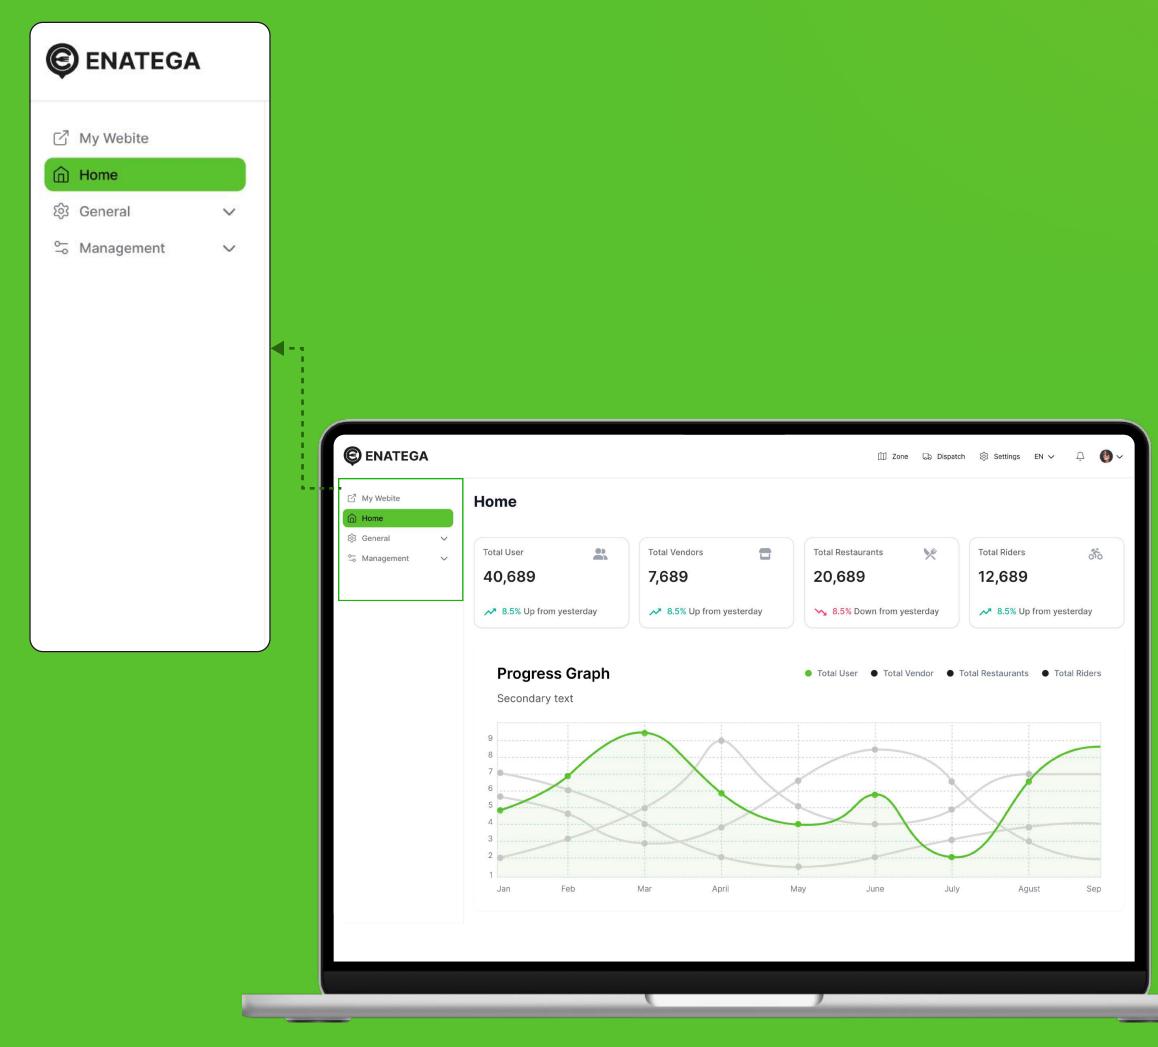

# Navigation Bar Options (Enatega)

Home: Overview of total orders, sales, and growth analytics

**General:** Manage vendors, stores, riders, users, and staff

Management: Configure orders, coupons, cuisines, banners, tipping, and commission rates

Wallet: View transaction history, handle withdrawal requests, and track earnings.