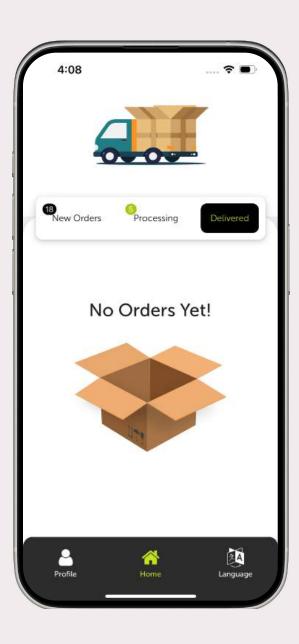

## Home Screen

The Nav Bar in Delivery Xpress includes: Profile, Home and Language. The Home screen has tabs for New Orders, Processing and Delivered Orders.

#### Enatega's Nav Bar includes:

Home, Earnings, and Profile. The Home screen has tabs for New Orders, Processing and Delivered Orders.

Enatega Vs Deliver Xpress