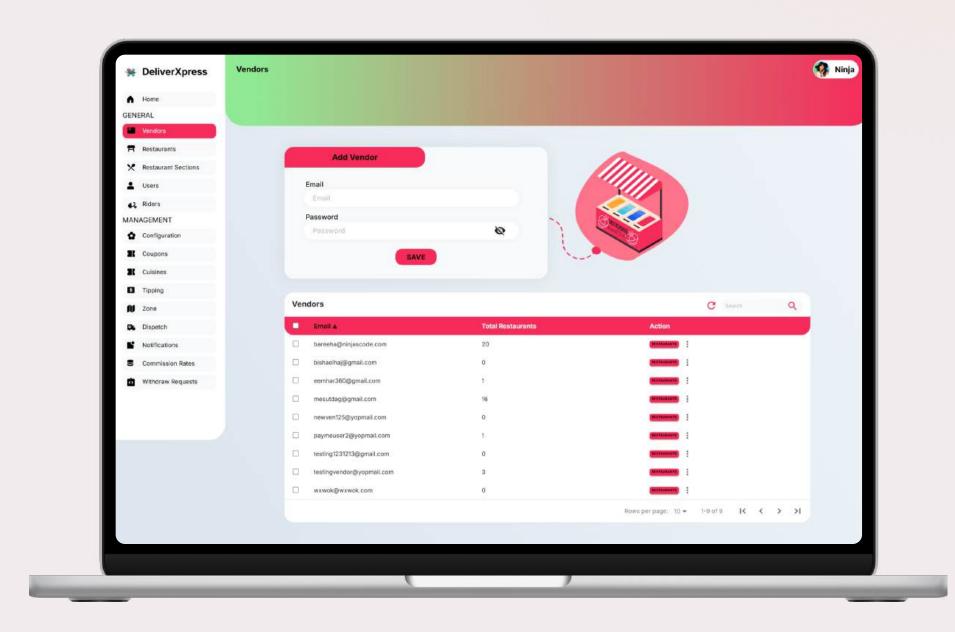

analytics

**General:** Manage vendors, stores, riders, users, and staff

Management: Configure orders, coupons, cuisines, banners, tipping, and commission rates

Wallet: View transaction history, handle withdrawal requests, and track earnings.



# Navigation Bar Options (Delivery Xpress)

Home: View total orders, sales metrics, and growth analytics.

**General:** Manage vendors, restaurants, restaurant sections, users, and riders.

Management: Control settings for configurations, coupons, cuisines, tipping, zones, dispatch, reviews, and notifications.

Wallet: Access transaction history and handle withdrawal requests.







## **Enatega Navigation Structure.**





## **Delivery Xpress Navigation Structure.**





### Vendor Dashboard Screen



#### **Enatega Vendor Dashboard Screen**



#### **Deliver Xpress Vendor Dashboard Screen**

### **Restaurant Dashboard Screen**

| 🖸 My Webite           | Rest         | auran      | ts                 |                    |      |               |                                  |                          | ⊙ Add Re | stau |
|-----------------------|--------------|------------|--------------------|--------------------|------|---------------|----------------------------------|--------------------------|----------|------|
| Home                  | Filter tasks | 5          | · Section          | ons                |      |               |                                  |                          |          |      |
| General Vendors       | <b>^</b>     | mage       | Name               | Vendor             | ID   | Email