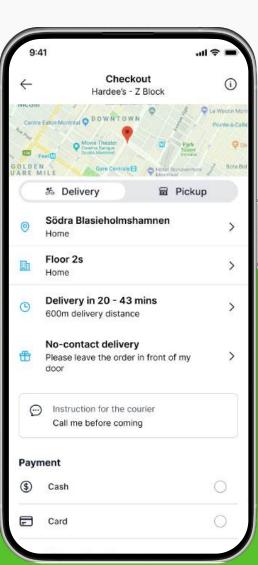

## **Cart to Checkout Flow**

#### These Screens are same in Both Apps, With only Color differences.

**S** 