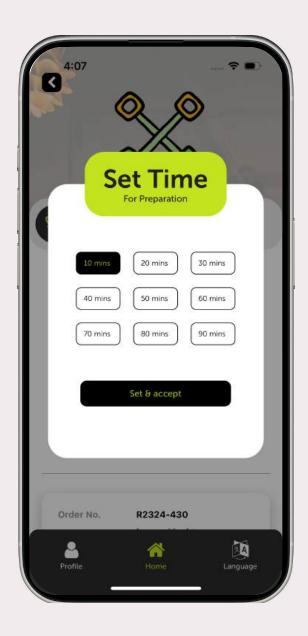

# **Preparation & Order Screens**

Both apps offer the same core functionality, but differences in layout and design highlight how visual choices can significantly impact the overall user experience.

| ( ) ( ) ( ) ( ) ( ) ( ) ( ) ( ) ( ) ( ) | Ordene                       |                |                            |
|-----------------------------------------|------------------------------|----------------|----------------------------|
|                                         | Orders                       | $\leftarrow$   |                            |
| New Orders                              | Delivered                    | Mirod Road     | 1 AN                       |
| status                                  | Waiting to pickup            | •••••          |                            |
| order ID                                | #1234UA                      |                | XO                         |
| Hardees Z                               | -Block                       |                |                            |
| Pickup orde                             |                              |                |                            |
| Deliver Orde                            | er<br>hea Krom Boulevard     |                |                            |
| \$) 0.71 ( <sup>1</sup> ) 9:            | :25 PM 🖧 1.7 Km              | Order ID       | #1234U                     |
| ayment Method                           | <b>\$10.1</b> (Not paid yet) | Hardees Z-Bloc | k                          |
| omment                                  |                              | Pickup order   |                            |
| lease bring it to n                     | ny room                      | N.38 St. 118   |                            |
| Pi                                      | ck Order                     | Payment Method | <b>\$10.1</b> (Not paid ye |
|                                         |                              | Order Details  | ×                          |
| tatus                                   | Waiting to pickup            |                |                            |
|                                         | \$ \$ <u></u>                | Pick           | Order                      |