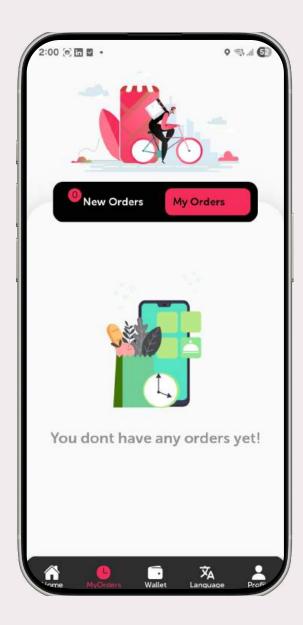

## Home Screen

The Nav Bar in Delivery Xpress includes:

Home, Order, Wallet, Language, and Profile. The Home screen has tabs for New Orders and My Orders.

## Home Screen

The Nav Bar in Delivery Xpress includes: Profile, Home and Language. The Home screen has tabs for New Orders, Processing and Delivered Orders.