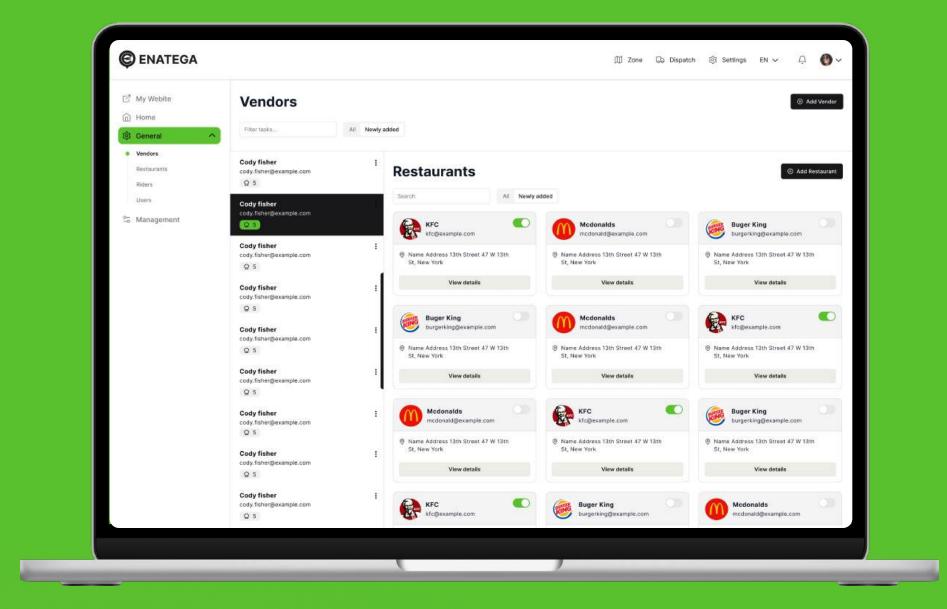

Overview of total orders, sales, and growth analytics

**General:** Manage vendors, stores, riders, users, and staff

Management: Configure orders, coupons, cuisines, banners, tipping, and commission rates

Wallet: View transaction history, handle withdrawal requests, and track earnings.



# Navigation Bar Options (Delivery Xpress)

Home: View total orders, sales metrics, and growth analytics.

**General:** Manage vendors, restaurants, restaurant sections, users, and riders.

Management: Control settings for configurations, coupons, cuisines, tipping, zones, dispatch, reviews, and notifications.

Wallet: Access transaction history and handle withdrawal requests.







## **Enatega Navigation Structure.**





## **Delivery Xpress Navigation Structure.**





### Vendor Dashboard Screen



#### **Enatega Vendor Dashboard Screen**



#### **Deliver Xpress Vendor Dashboard Screen**

### **Restaurant Dashboard Screen**

| 🖸 My Webite           | Rest         | auran      | ts                 |                    |      |               |                                  |                          | ⊙ Add Re | stau |
|-----------------------|--------------|------------|--------------------|--------------------|------|---------------|----------------------------------|--------------------------|----------|------|
| Home                  | Filter tasks | 5          | · Section          | ons                |      |               |                                  |                          |          |      |
| General Vendors       | <b>^</b>     | mage       | Name