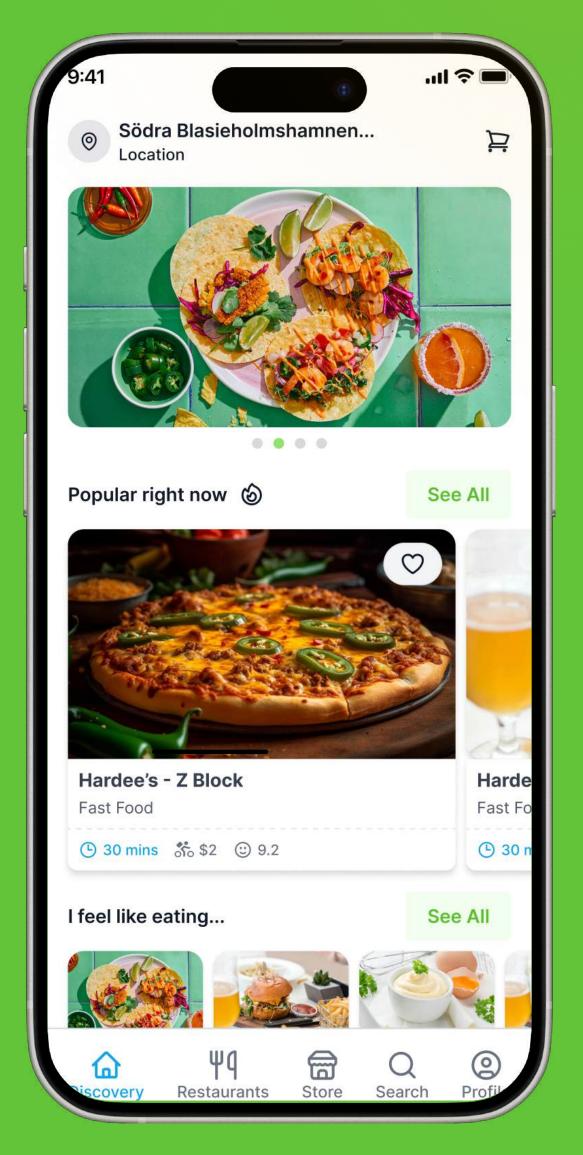

## Home Screen

Deliver Xpress uses a basic layout with no bottom navigation, a top search bar, and minimal interactivity. Key elements include favourites, location, and menu icons.

Enatega offers a more user-friendly interface with a bottom navigation bar featuring restaurants, stores, search, and profile. It also includes a top cart and location icon with the ability to change location.

## Home Screen Flow.

Deliver Xpress has a basic design with a top search bar and simple icons for favourites, location, and menu.

Enatega is more user-friendly with bottom navigation and top icons for cart and location change.