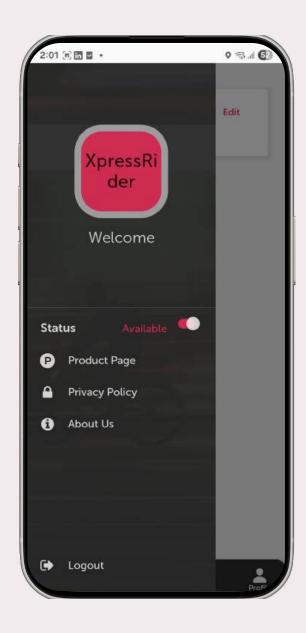

## **Other Screen**

Deliver Xpress has fewer screens as compared to Enatega. In Enatega, the language selection is done through the profile unlike in Deliver Xpress.

Enatega also has the feature to select the vehicle type for the driver and many more options in the profile tab.

# Enatega

In Deliver Xpress, the language can be changed from the navbar's language section. Enatega streamlines this within the Profile section, grouping personalization options like language settings in one place.