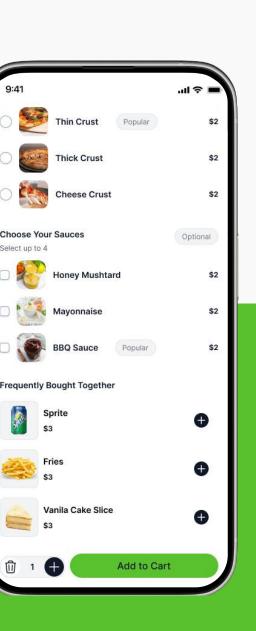

## Search & Filters.

Enatega Vs Deliver Xpress

Deliver Xpress has a basic filtering feature that lets users browse from a few default filters.

Enatega has a dedicated search feature, which can be accessed from the bottom navigation bar. It also provides smart search suggestions.