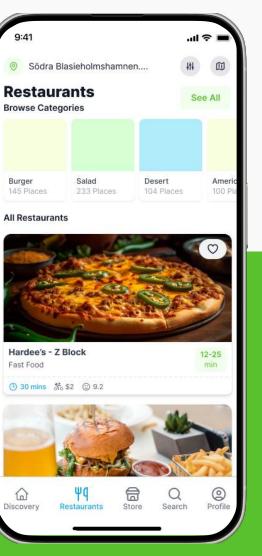

## Search & Filters.

Enatega Vs Deliver Xpress

Deliver Xpress has a basic filtering feature that lets users browse from a few default filters.

Enatega has a dedicated search feature, which can be accessed from the bottom navigation bar. It also provides smart search suggestions.