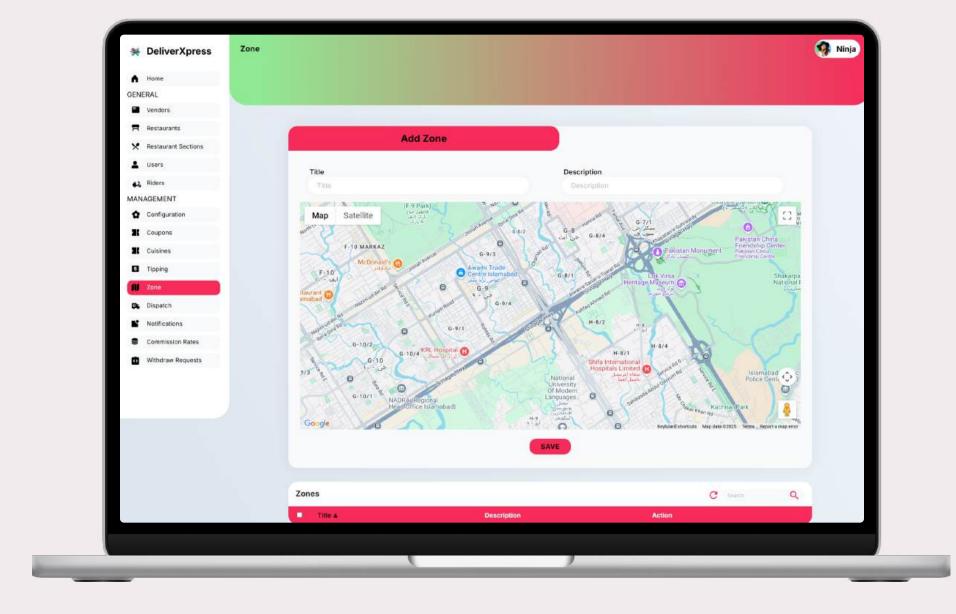

### **Zones Screen**

### **DELIVER XPRESS**

- 1. Define custom areas for riders to operate out of.
- 2. Assign zones to specific riders.
- 3. Manually drag and locate desired location.
- 4. Only a single option for drawing delivery boundaries.

- 1. Define custom areas for riders to operate out of.
- 2. Assign zones to specific riders
- 3. Choose from existing addresses to narrow down location
- 4. Draw boundaries using points or polygons