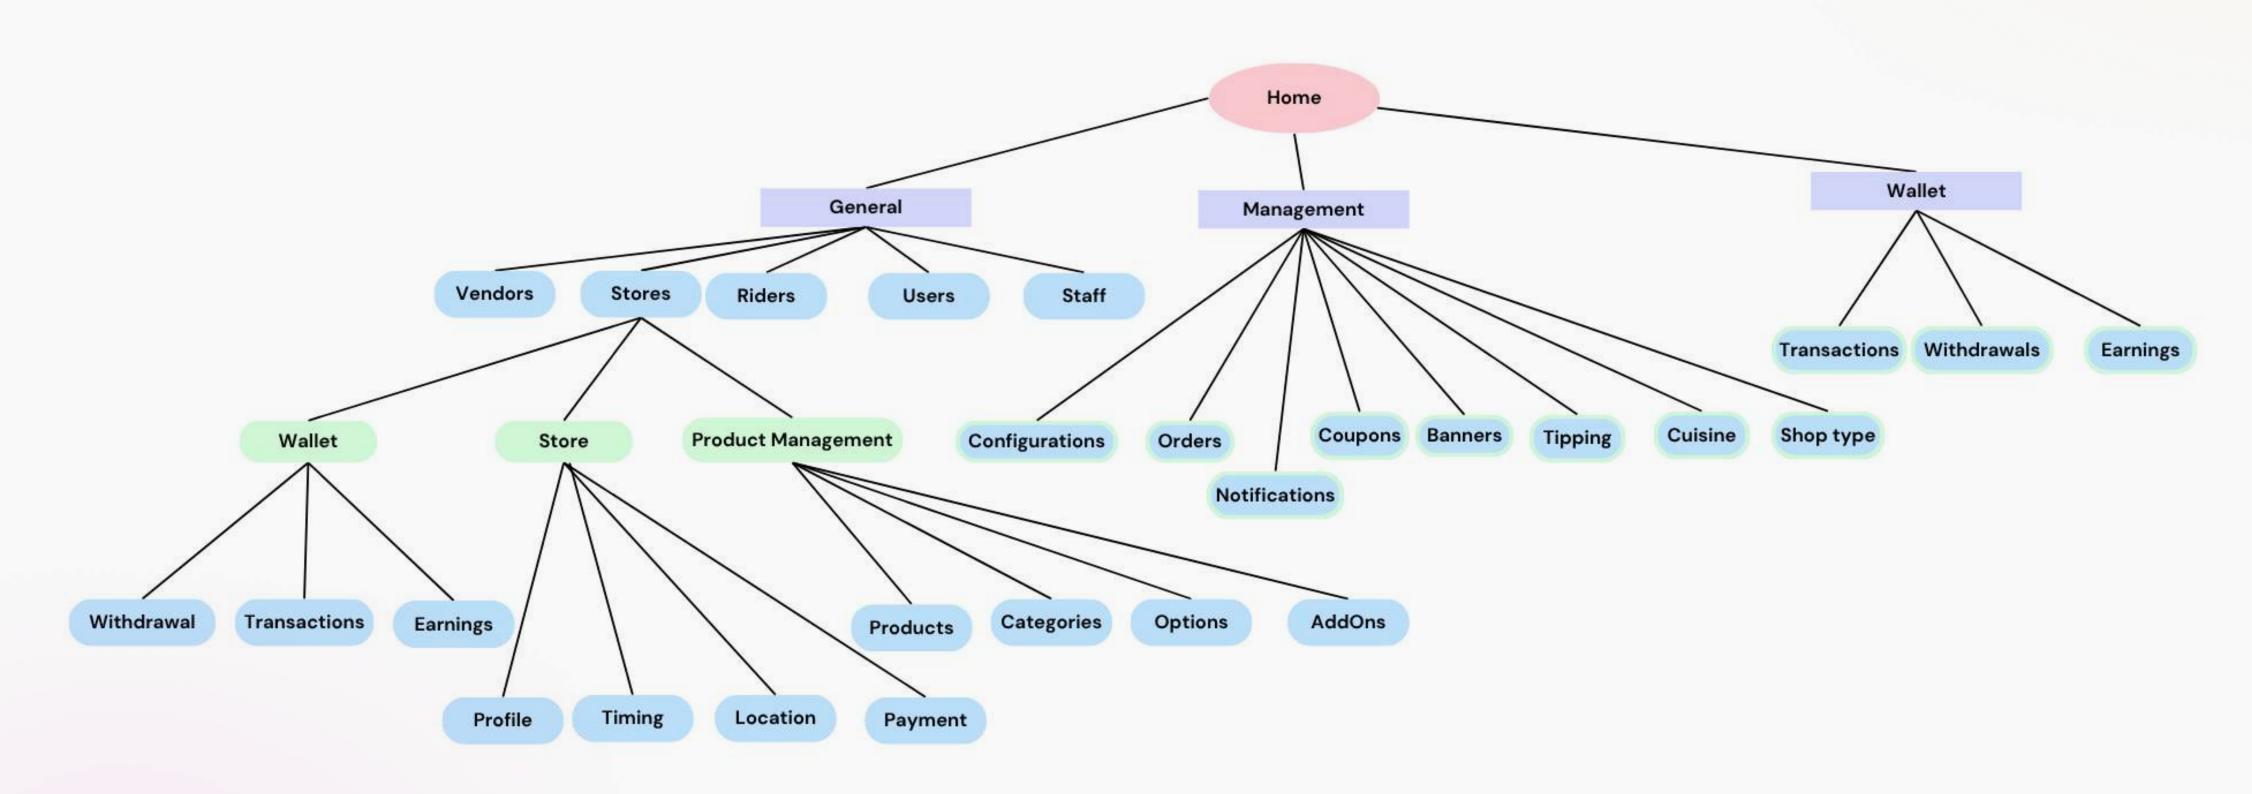

# Navigation Bar Options (Enatega)

Home: Overview of total orders, sales, and growth analytics

**General:** Manage vendors, stores, riders, users, and staff

Management: Configure orders, coupons, cuisines, banners, tipping, and commission rates

Wallet: View transaction history, handle withdrawal requests, and track earnings.

## **Enatega Navigation Structure.**